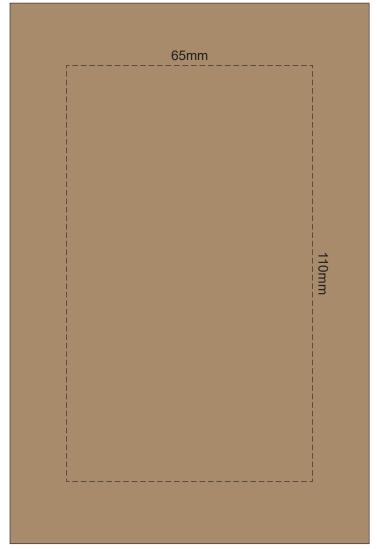

# 100% of Actual Size Digital Packaging Print FRONT

Artwork will be printed directly onto the product via CMYK printing (no white), colours will not be vibrant due to white ink not being available for this process.