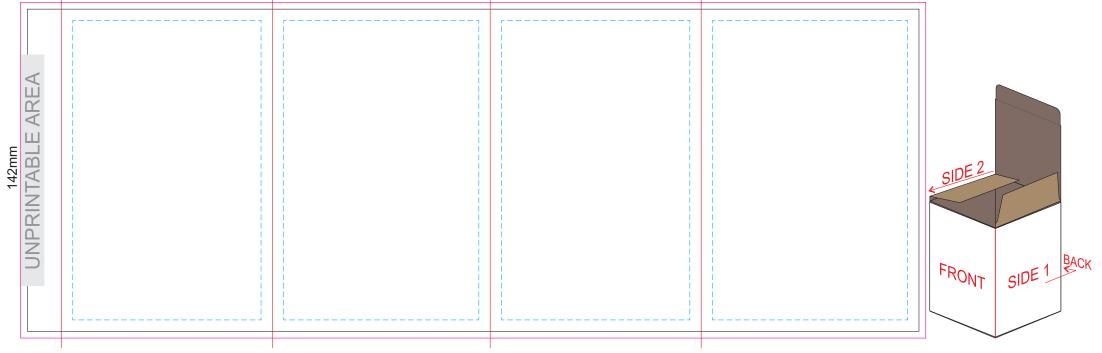

## **GIFT BOX SLEEVE**

60% of Actual Size Digital Print 393mm

Blue Line = The SIGNIFICANT PRINT AREA (Keep all critical images & text within this box) Black Line = Maximum print area Pink Line = Bleed off to here Red Line = Fold Line