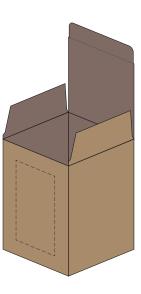

## **GIFT BOX SLEEVE**

60% of Actual Size Digital Print 393mm

Blue Line = The SIGNIFICANT PRINT AREA (Keep all critical images & text within this box) Black Line = Maximum print area Pink Line = Bleed off to here Red Line = Fold Line