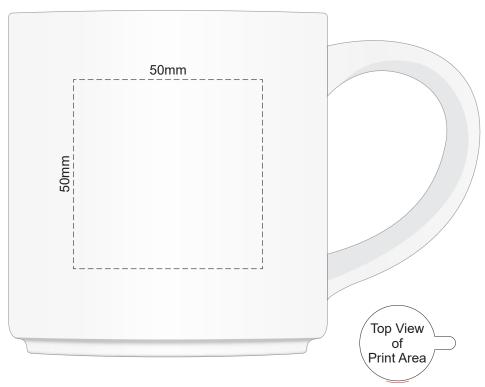

100% of Actual Size Pad Print

QUALITY OF CERAMICS

Due to the inherent properties of ceramic ware produced by foreign manufacturers, there may be small imperfections or irregularities which should not be perceived as defective. Variations in materials, firing temperatures and colour pigments may result in variations in glaze and imprint colours. These variations must be considered acceptable.