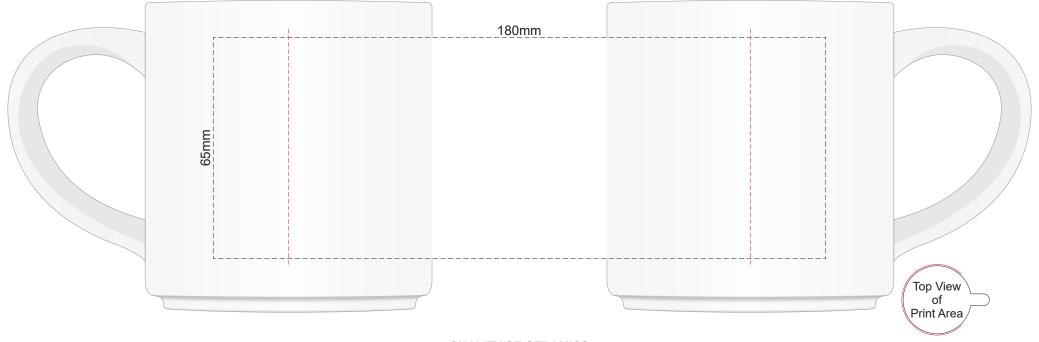

100% of Actual Size Pad Print



QUALITY OF CERAMICS

Due to the inherent properties of ceramic ware produced by foreign manufacturers, there may be small imperfections or irregularities which should not be perceived as defective. Variations in materials, firing temperatures and colour pigments may result in variations in glaze and imprint colours. These variations must be considered acceptable.

# 90% of Actual Size Screen Print (One colour only)



### **QUALITY OF CERAMICS**

Due to the inherent properties of ceramic ware produced by foreign manufacturers, there may be small imperfections or irregularities which should not be perceived as defective. Variations in materials, firing temperatures and colour pigments may result in variations in glaze and imprint colours. These variations must be considered acceptable.

# 100% of Actual Size Digital Packaging Print FRONT





Artwork will be printed directly onto the product via CMYK printing (no white), colours will not be vibrant due to white ink not being available for this process.

## **GIFT BOX SLEEVE**

60% of Actual Size Digital Print 393mm



Blue Line = The SIGNIFICANT PRINT AREA (Keep all critical images & text within this box) Black Line = Maximum print area Pink Line = Ble